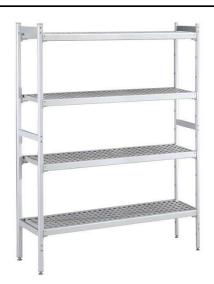

475x2224 mm Aluminum Linear Units

137045 (BLS2224)

Linear shelving set with aluminium side uprights and 4 polyethylene louvered shelves, 1200 Kg load, 475x2224 mm

#### Item No.

For linear installation. 4-level shelving set with louvered sectional polyethylene shelves (depth=475mm). Aluminium (20 micron) side uprights (height=1700mm). Adjustable feet

#### Construction

- Uprights and shelf frames constructed entirely in anodized aluminium (20 micron).
- Shelves made by section of polyethylene tablets.
- Sectional polyethylene shelves are dishwasher safe.
- 8 tiers.