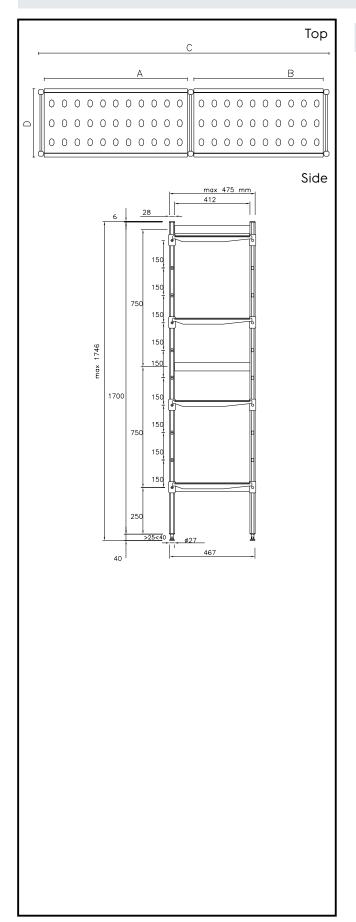

#### Item No.

For linear installation. 4-level shelving set with louvered sectional polyethylene shelves (depth=475mm). Aluminium (20 micron) side uprights (height=1700mm). Adjustable feet

#### Construction

- Uprights and shelf frames constructed entirely in anodized aluminium (20 micron).
- Shelves made by section of polyethylene tablets.
- Sectional polyethylene shelves are dishwasher safe.
- 8 tiers.

## **Key Information:**

External dimensions, Height:

137045 (BLS2224)1700 mmExternal dimensions, Width:2224 mmExternal dimensions, Depth:475 mmMax loading weight:1200Net weight:41 kgUprights3