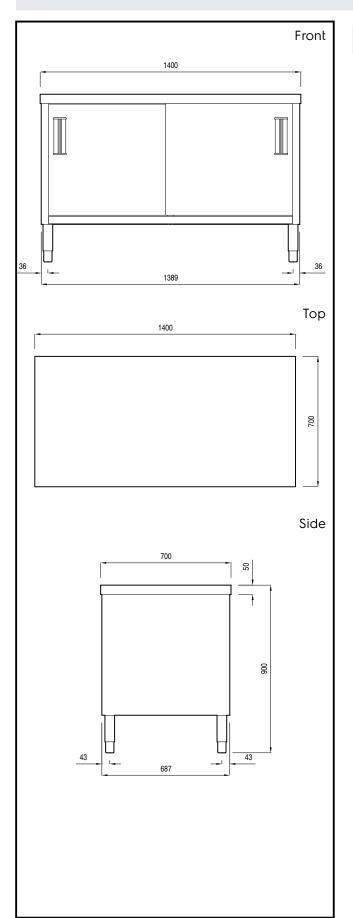

## **Key Information:**

Cabinet width:

132670 (MTND1400P) 1310 mm Cabinet depth: 645 mm Cabinet height: 597 mm External dimensions, Height: 900 mm 1400 mm External dimensions, Width: 700 mm External dimensions, Depth: Number and type of doors: 4Sliding Worktop thickness: 50 mm Net weight: 60 kg