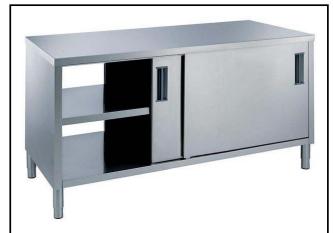

## Standard Preparation

1400 mm Passthrough Worktop Cupboard with Shelf & Sliding Doors

132670 (MTND1400P)

Pass-through cupboard with 1 shelf and 4 sliding doors, 1400mm

### Item No.

Made entirely from stainless steel. Inner welded frame in stainless steel. Unique connection of panels to inner frame. The 50mm high worktop in 304 AISI stainless steel, Imm in thickness, incorporates a layer of sound deadening material and has upturned edges. Sound-deadened sliding doors. Base panel in 304 AISI stainless steel and height-adjustable intermediate shelf. Mounted on feet, adjustable in height.

#### Construction

- Inner welded frame in stainless steel to guarantee superior strength and stability.
- Easy access to the cupboard interior on all lengths guaranteed by the use of only 2 doors.
- 50 mm worktop in 304 AISI stainless steel with upturned edges, incorporates an 18 mm layer of sound deadening material.
- Reinforced side and base panel in 304 AISI stainless steel.
- Equipped with intermediate shelf which can be positioned at three different heights.
- All edges are upturned for better safety.
- 304 AISI stainless steel feet, 200 mm high and 54 mm in diameter, adjustable by -50/+30 mm.
- Sturdy sound-deadened sliding doors on tracks located flush to the front of the frame.
- Heavy duty Stainless steel construction.