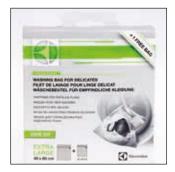

#### Washing bag for delicates

- protect delicates during washing cycle
- avoid risk of tear, stains and holes
- keeps small items together