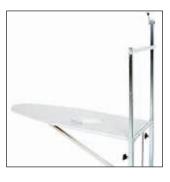

#### Wall mounted ironer

- facilitates ironing thanks to the possibility of adjusting to specific hight needs
- takes no space when not used
- easy to use with the pull down device