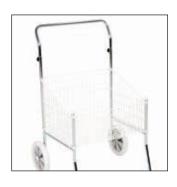

#### Trolley TRP2, 80 liters

- adjustable handle hight
- facilitated loading/ unloading thanks to the helical basket
- galvanized stell for frame
- palstic coated wire for basket