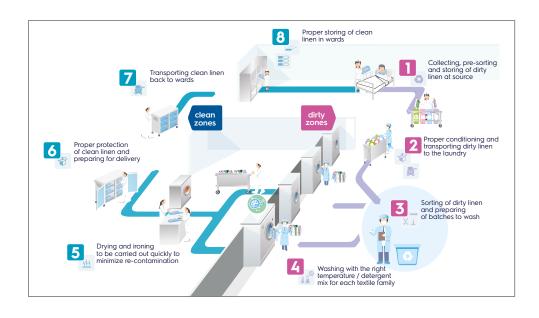

#### Sample Laundry Linen Flow

Electrolux Professional has unrivalled experience as a global leader in hygiene laundry solutions.

Learn more on how to render your laundry efficient

#### Our products and solutions provide:

- Laundry Cycle Management (LCM) a planned approach to laundry that optimizes hygiene
- Made-to-measure hygiene laundry solutions designed specifically for your needs
- Intelligent features, including the Certus Management™ Information System, ensure maximum control and traceability in all laundry processes
- Full compliance with the strictest hygiene standards
- Improved efficiency and productivity through the ability to handle more wash loads per day
- The best cleaning results for delicate clothing with **lagoon®**, the first wet-cleaning system approved by The Woolmark® Company