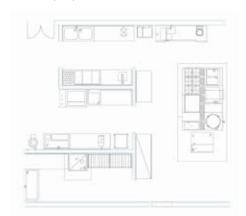

## 3 Nursing PackageTrifoglio, Italy≥ 200 beds

Trifoglio, located in Turin, is Italy's most modern care home. Its design emphasises the quality of the environment in which its residents live and this carries over in the planning of its kitchen and laundry services. Electrolux Professional supplied equipment to the kitchen and devised a layout that follows the normal flow of the foodstuffs through the key areas of storage and preparation.

#### The installation included:

- pantry for storing both perishable and non-perishable goods.
- processing area for vegetables, cold dishes and meats.
- cooking area, including trolley parking
- utensil and dish washing area.

#### Sample layout