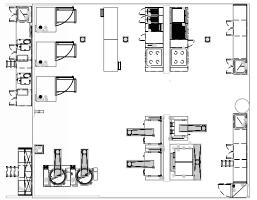

#### Sample Kitchen Food Flow

The operational layout illustrated minimizes cross-contamination between food products. HACCP principles are incorporated by clearly separating the different areas for food preparation.

#### 2 Centralized Kitchen Package

Altenzentrum Wilhelmshilfe, Germany **1000 meals** per day

The Wilhelmshilfe central kitchen does not only supply its own homes for senior citizens and rest homes, but also school cafeterias and children's day-care facilities. The ultramodern EU certified high-performance kitchen produces about 1000 meals a day with the so-called Cook&Chill method.

#### The installation included:

- thermaline flexible modular design, high productivity, maximum hygiene and utmost cleanability.
- thermaline tilting Braising Pan excellent quality when preparing large amounts of meat, fish, vegetables and stows
- thermaline Boiling Pans. The ideal solution for preparing large amounts of soups, creams, purees and rice with a consistent quality.
- thermaline ceramic range lifiting and lowering devices
- food preparation mixer.