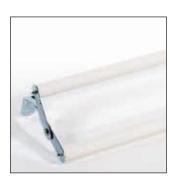

#### Sheets tensioner

- renders easy to stretch sheets
- possibility to insert basket to facilitate folding