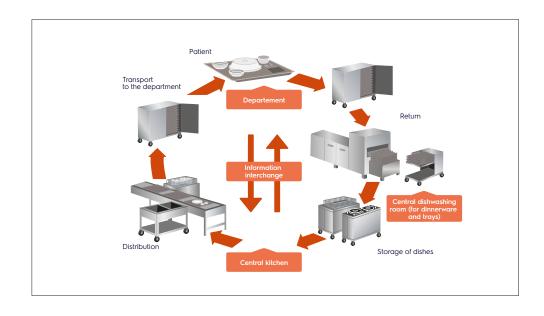

#### Sample Kitchen Food Flow

The operational layout illustrated minimizes cross-contamination between food products. HACCP principles are incorporated by clearly separating the different areas for food preparation.

#### For hospitals:

Hospital wards are often a long way from the kitchen, which adds to the logistical burden and increases the risk of delays between production, service, delivery and consumption. Partnering with our workflow experts helps you in the planning processes to avoid such risks in major functional areas such as storage, refrigeration and food service.

#### For care homes:

Many adult day care participants are high-risk for foodborne illness due to disease or advanced age. Older people or residents with special needs are at greater risk from poor food safety. Food that is stored, prepared and served properly is more likely to retain its nutritional value. We can help plan the key stages in workflow from purchasing to receiving, storing to cooking, and cooling to reheating.