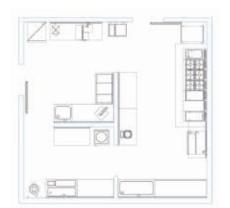

#### Sample Kitchen Food Flow

The operational layout illustrated minimizes cross-contamination between food products. HACCP principles are incorporated by clearly separating the different areas for food preparation.

Sample layout