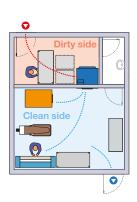

#### Sample Kitchen Food Flow

The operational layout illustrated minimizes cross-contamination between food products. HACCP principles are incorporated by clearly separating the different areas for food preparation.