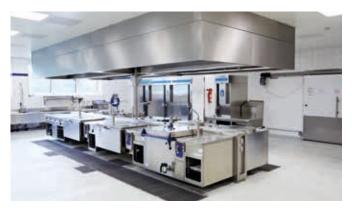

#### 2 Centralized Kitchen Package

Altenzentrum Wilhelmshilfe, Germany **1000 meals** per day

The Wilhelmshilfe central kitchen does not only supply its own homes for senior citizens and rest homes, but also school cafeterias and children's day-care facilities. The ultramodern EU certified high-performance kitchen produces about 1000 meals a day with the so-called Cook&Chill method.

#### The installation included:

- thermaline flexible modular design, high productivity, maximum hygiene and utmost cleanability.
- thermaline tilting Braising Pan excellent quality when preparing large amounts of meat, fish, vegetables and stows
- thermaline Boiling Pans. The ideal solution for preparing large amounts of soups, creams, purees and rice with a consistent quality.
- thermaline ceramic range lifiting and lowering devices
- food preparation mixer.