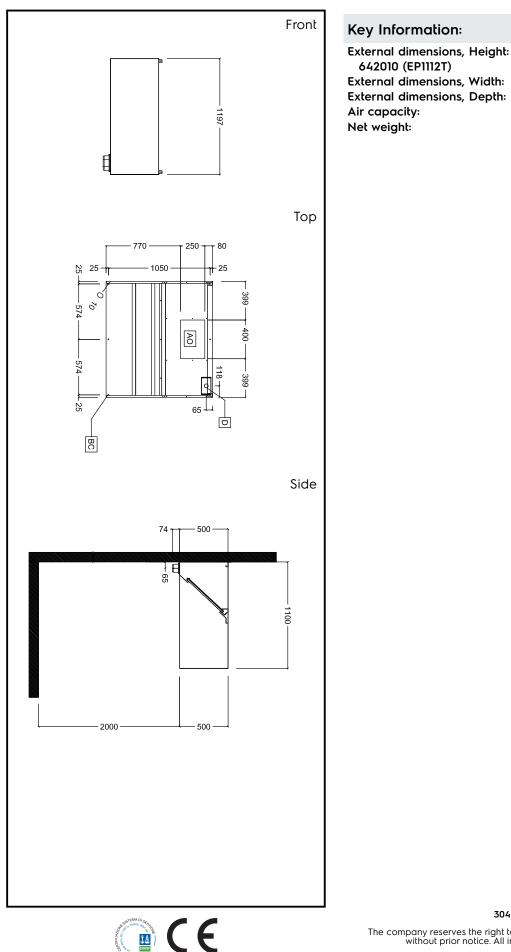

## Ventilation Equipment 304 S/S Wall Hood+Filters 1200X1100mm

500 mm

1200 mm

1100 mm

33 kg

1700 mc/h

Ventilation Equipment 304 S/S Wall Hood+Filters 1200X1100mm

The company reserves the right to make modifications to the products without prior notice. All information correct at time of printing.