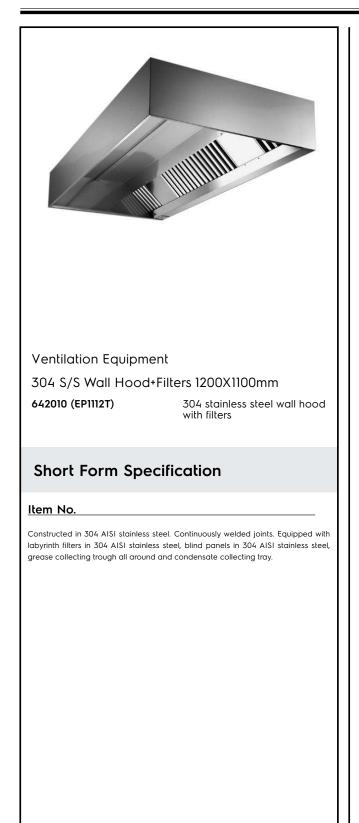

## Ventilation Equipment 304 S/S Wall Hood+Filters 1200X1100mm

| ITEM #  |  |
|---------|--|
| MODEL # |  |
| NAME #  |  |
| SIS #   |  |
| AIA #   |  |

#### Main Features

- External panels with upturned edges to avoid injuries.
- Prearranged for installation of lighting.
- Low noise level.

#### Construction

- Eyebolts and screw anchors for ceiling installation.
- 304 AISI stainless steel condensation collection tray.
- Labyrinth filters guarantee constant filtration to avoid clogging and to protect against fire.
- 304 AISI stainless steel blind panels for a correct exhaustion.
- Outlet holes are sized in order to minimize drops in pressure.
- Perimetral gutter with drain hole to transfer grease into a 304 AISI container.
- Entirely constructed in 304 AISI stainless steel.
- 304 AISI stainless steel labyrinth filters easily removable for cleaning.