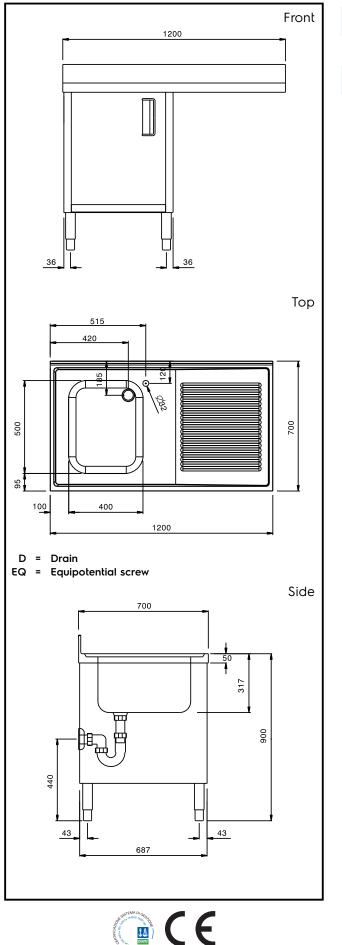

#### Standard Preparation 1200 mm Cupboard Sink for Dishwasher with 1 Bowl & Right Drainer

| Drain:                                                                                                                                                                                                                                                                                                              |                                                                                                                                  |
|---------------------------------------------------------------------------------------------------------------------------------------------------------------------------------------------------------------------------------------------------------------------------------------------------------------------|----------------------------------------------------------------------------------------------------------------------------------|
| Drainer position:<br>132715 (MARMDX)                                                                                                                                                                                                                                                                                | Right to left                                                                                                                    |
| Key Information:                                                                                                                                                                                                                                                                                                    |                                                                                                                                  |
| Cabinet width:<br>Cabinet depth:<br>Cabinet height:<br>External dimensions, Height:<br>External dimensions, Width:<br>External dimensions, Depth:<br>Upstand Dimensions, Depth:<br>Upstand Dimensions, Radius:<br>Bowls number<br>Bowl dimensions<br>Number and type of doors:<br>Worktop thickness:<br>Net weight: | 510 mm<br>645 mm<br>330 mm<br>1000 mm<br>1200 mm<br>1200 mm<br>13 mm<br>R=8 mm<br>1<br>400x500xH300<br>1Hinged<br>50 mm<br>55 kg |
|                                                                                                                                                                                                                                                                                                                     |                                                                                                                                  |