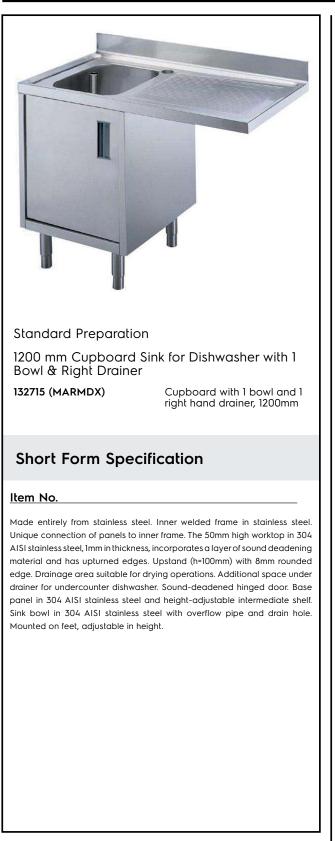

#### Standard Preparation 1200 mm Cupboard Sink for Dishwasher with 1 Bowl & Right Drainer

| ITEM #  | _ |
|---------|---|
| MODEL # | _ |
| NAME #  | _ |
| SIS #   | _ |
| AIA #   | _ |

#### Construction

- Inner welded frame in stainless steel to guarantee superior strength and stability.
- Sink bowl in 304 AISI stainless steel, supplied with overflow drain pipe and drain hole.
- 50 mm worktop in 304 AISI stainless steel with upturned edges, incorporates an 18 mm layer of sound deadening material.
- Reinforced side and base panel in 304 AISI stainless steel.
  - 100 mm upstand with 8 mm radioused corner and 13 mm deep, designed to be used against a wall.
- All edges are upturned for better safety.
- 304 AISI stainless steel feet, 200 mm high and 54 mm in diameter, adjustable by -50/+30 mm.
- Drainage area suitable for drying operations
- Heavy duty Stainless steel construction.