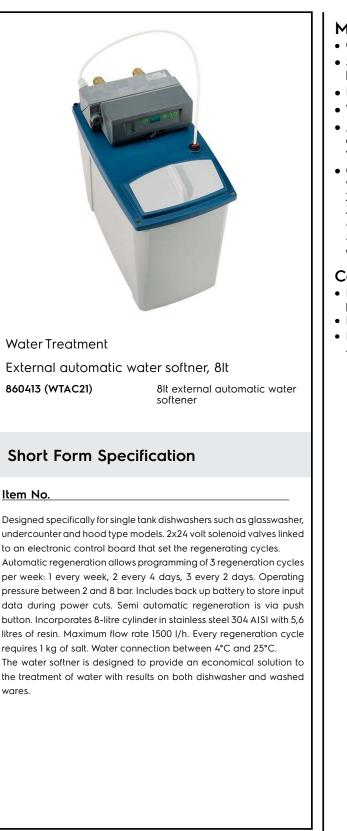

### Water Treatment External automatic water softner, 8lt

| ГЕМ #   |
|---------|
| 10DEL # |
|         |
|         |
| IS #    |
| IA #    |
|         |

### Water Treatment External automatic water softner, 8lt