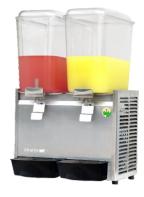

**LP18** 

**LP18X2** 

**LP18X3** 

bubbler type air-cooled R134a compressor fin condenser

PANEL MATERIAL full stainless steel 304

PC MATERIAL bowl/cover/pump tube/ pump cover Donper cold beverage dipenser for cooling and dispensing delicate non-carbonated drinks, such as fruit juice, iced tea, iced coffee etc.

Unique evaporator and high efficiency pump design cool faster and more efficiently for faster start-ups.

Simplified design decreases maintenance costs, and easy to clean and assembly the machine.

| Model  | Voltage                             | Current | Bowl Capacity | Product Dimension | Net Weight |
|--------|-------------------------------------|---------|---------------|-------------------|------------|
| LP18   | 220V/50Hz<br>230V/60Hz<br>115V/60Hz | 1.9 A   | 18L           | 250×386×728 mm    | 20 kg      |
| LP18X2 |                                     | 3.7A    | 18L×2         | 500×386×728 mm    | 32 kg      |
| LP18X3 |                                     | 4.0A    | 18L×3         | 725×386×728 mm    | 40 kg      |