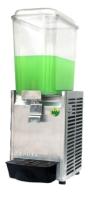

**LP18** 

**LP18X2** 

**LP18X3** 

bubbler type air-cooled R134a compressor fin condenser

PANEL MATERIAL full stainless steel 304

PC MATERIAL bowl/cover/pump tube/ pump cover Donper cold beverage dipenser for cooling and dispensing delicate non-carbonated drinks, such as fruit juice, iced tea, iced coffee etc.

Unique evaporator and high efficiency pump design cool faster and more efficiently for faster start-ups.

Simplified design decreases maintenance costs, and easy to clean and assembly the machine.

| Model  | Voltage                             | Current | Bowl Capacity | Product Dimension | Net Weight |
|--------|-------------------------------------|---------|---------------|-------------------|------------|
| LP18   | 220V/50Hz<br>230V/60Hz<br>115V/60Hz | 1.9 A   | 18L           | 250×386×728 mm    | 20 kg      |
| LP18X2 |                                     | 3.7A    | 18L×2         | 500×386×728 mm    | 32 kg      |
| LP18X3 |                                     | 4.0A    | 18L×3         | 725×386×728 mm    | 40 kg      |