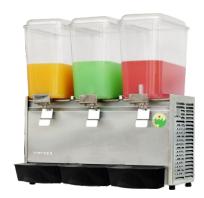

**LP18** 

**LP18X2** 

**LP18X3** 

bubbler type air-cooled R134a compressor fin condenser

PANEL MATERIAL full stainless steel 304

PC MATERIAL bowl/cover/pump tube/ pump cover Donper cold beverage dipenser for cooling and dispensing delicate non-carbonated drinks, such as fruit juice, iced tea, iced coffee etc.

Unique evaporator and high efficiency pump design cool faster and more efficiently for faster start-ups.

Simplified design decreases maintenance costs, and easy to clean and assembly the machine.

| Model  | Voltage                             | Current | Bowl Capacity | Product Dimension | Net Weight |
|--------|-------------------------------------|---------|---------------|-------------------|------------|
| LP18   | 220V/50Hz<br>230V/60Hz<br>115V/60Hz | 1.9 A   | 18L           | 250×386×728 mm    | 20 kg      |
| LP18X2 |                                     | 3.7A    | 18L×2         | 500×386×728 mm    | 32 kg      |
| LP18X3 |                                     | 4.0A    | 18L×3         | 725×386×728 mm    | 40 kg      |