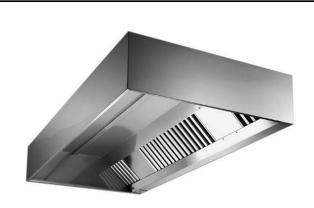

## Ventilation Equipment 304 S/S Wall Hood+Filters 3600X1100mm

| ITEM #  |  |  |
|---------|--|--|
| MODEL # |  |  |
| NAME #  |  |  |
|         |  |  |
| SIS #   |  |  |
| AIA#    |  |  |

Ventilation Equipment

304 S/S Wall Hood+Filters 3600X1100mm

642021 (EP1136T)

304 stainless steel wall hood with filters

### Item No.

Constructed in 304 AISI stainless steel. Continuously welded joints. Equipped with labyrinth filters in 304 AISI stainless steel, blind panels in 304 AISI stainless steel, grease collecting trough all around and condensate collecting tray.

#### Construction

- Eyebolts and screw anchors for ceiling installation.
- 304 AISI stainless steel condensation collection tray.
- Labyrinth filters guarantee constant filtration to avoid clogging and to protect against fire.
- 304 AISI stainless steel blind panels for a correct exhaustion.
- Outlet holes are sized in order to minimize drops in pressure.
- Perimetral gutter with drain hole to transfer grease into a 304 AISI container.
- Entirely constructed in 304 AISI stainless steel.
- 304 AISI stainless steel labyrinth filters easily removable for cleaning.