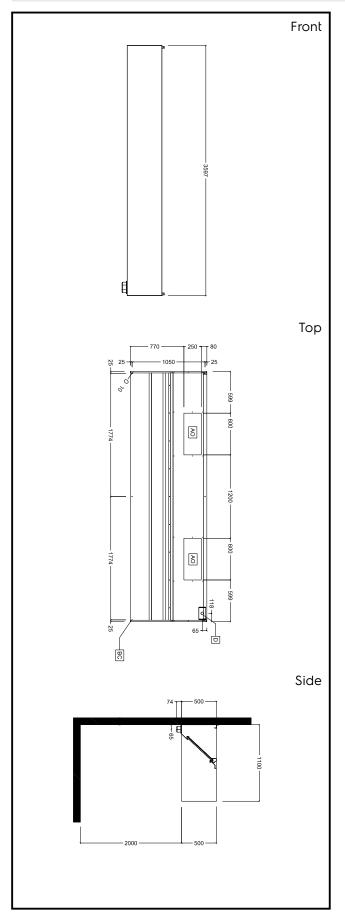

# **Key Information:**

External dimensions, Height:

642021 (EP1136T) 500 mm

External dimensions, Width: 3600 mm

External dimensions, Depth: 1100 mm

Air capacity: 5200 mc/h

Net weight: 85 kg

Ventilation Equipment 304 S/S Wall Hood+Filters 3600X1100mm