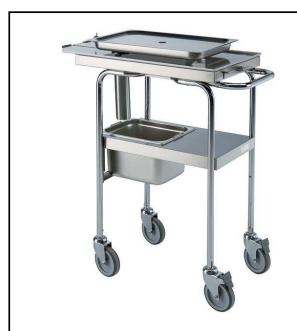

## Cooking accessories Grease collection trolley with drip tray

| ITEM #  |  |
|---------|--|
| MODEL # |  |
| NAME #  |  |
| SIS #   |  |
| AIA #   |  |

Cooking accessories

Grease collection trolley with drip tray

922287 (TROLGREASE)

Grease collection kit including tray and trolley

## **Main Features**

- Ideal for
  - -greasy cooking.
  - -collecting all fats for a safer handling (the lid and the draining pipe disable hot fats to hurt the operator whilst removing the tool and emptying the container)
- The trolley has an integrated GN 1/2 container n. 200 mm and is equipped with a drip tray.
- Recommended to be used with tray rack.

## Cooking accessories Grease collection trolley with drip tray

| Key Information:                                                                                                     |                                     |  |
|----------------------------------------------------------------------------------------------------------------------|-------------------------------------|--|
| External dimensions, Height: 922287 (TROLGREASE) External dimensions, Width: External dimensions, Depth: Net weight: | 952 mm<br>400 mm<br>890 mm<br>24 kg |  |
|                                                                                                                      |                                     |  |
|                                                                                                                      |                                     |  |
|                                                                                                                      |                                     |  |
|                                                                                                                      |                                     |  |
|                                                                                                                      |                                     |  |
|                                                                                                                      |                                     |  |
|                                                                                                                      |                                     |  |