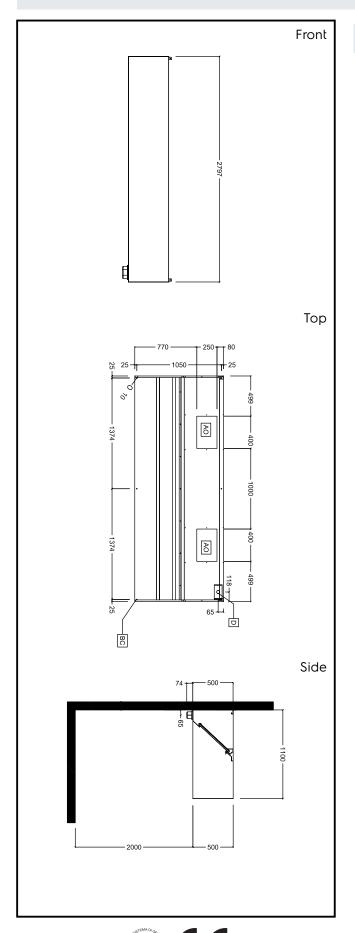

# **Key Information:**

External dimensions, Height:

642019 (EP1128T) 500 mm

External dimensions, Width: 2800 mm

External dimensions, Depth: 1100 mm

Air capacity: 4000 mc/h

Net weight: 68 kg

Ventilation Equipment 304 S/S Wall Hood+Filters 2800X1100mm