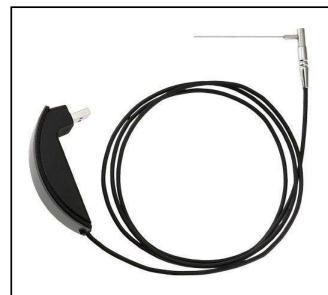

922281 (PROBUSBSV)

USB probe for Sous-Vide cooking - available on Touchline ovens with software versions after 4.10

## **Main Features**

- Ideal for sous-vide cooking to ensure that the correct core temperature is accurately reached without affecting the vacuum in the bag.
- 1 mm in diameter, 60 mm in length, with a special diagonal-cut needle point design to avoid breaking the vacuum seal when inserted.
- Only for air-o-steam Touchline and air-o-convect Touchline.