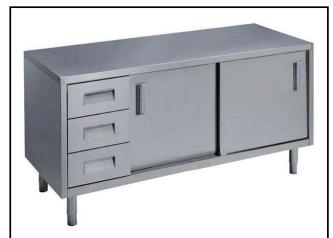

### Standard Preparation 1600 mm Table with 3 Left Drawers & Sliding Doors

| ITEM #  |  |  |
|---------|--|--|
| MODEL # |  |  |
| NAME #  |  |  |
| SIS #   |  |  |
| AIA#    |  |  |

Standard Preparation

1600 mm Table with 3 Left Drawers & Sliding Doors

132690 (MTA1600SXP)

Table with 3 left hand drawers and 2 sliding doors, 1600mm

#### **Main Features**

- Model complies with international hygiene and cleanability standards.
- Ideal for central positioning in the kitchen, either as island installation or back to back.

#### Construction

- Inner welded frame in stainless steel to guarantee superior strength and stability.
- Easy access to the cupboard interior on all lengths guaranteed by the use of only 2 doors.
- 50 mm worktop in 304 AISI stainless steel with upturned edges, incorporates an 18 mm layer of sound deadening material.
- Reinforced side and base panel in 304 AISI stainless steel.
- Equipped with intermediate shelf which can be positioned at three different heights.
- Sturdy sound-deadened sliding doors on tracks located flush to the front of the frame.
- All edges are upturned for better safety.
- 304 AISI stainless steel feet, 200 mm high and 54 mm in diameter, adjustable by -50/+30 mm.
- Drawers in AISI 304 stainless steel with one-piece interior and rounded corners to facilitate cleaning and improve hygiene can hold GN containers with a maximum height of 100 mm. Maximum load capacity of 40 kg.
- Heavy duty Stainless steel construction.