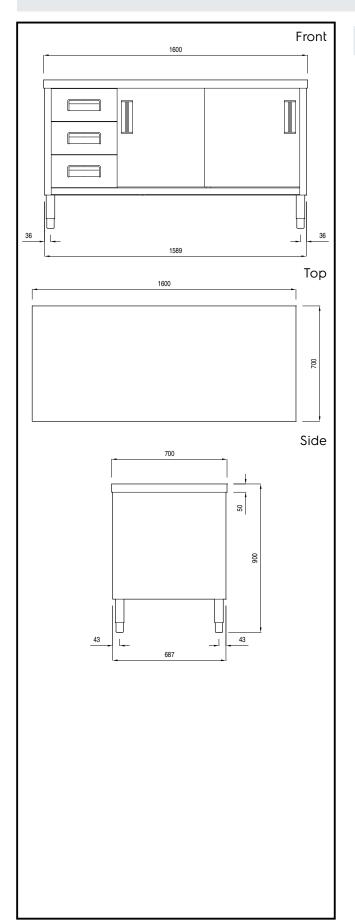

### **Key Information:**

Cabinet width:

132690 (MTA1600SXP) 1110 mm Cabinet depth: 645 mm Cabinet height: 595 mm External dimensions, Height: 900 mm 1600 mm External dimensions, Width: 700 mm External dimensions, Depth: 2Sliding Number and type of doors: Worktop thickness: 50 mm Net weight: 70 kg