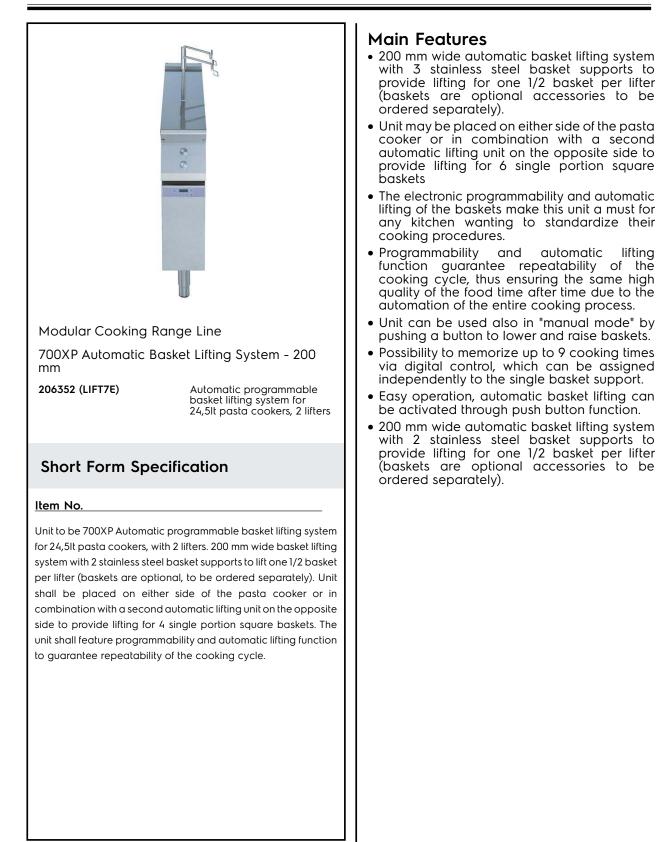

## Electrolux

Modular Cooking Range Line 700XP Automatic Basket Lifting System - 200 mm

| ITEM #       | - |
|--------------|---|
| MODEL #      | - |
| NAME #       | _ |
| <u>SIS #</u> | _ |
| AIA #        | - |
|              |   |

## Modular Cooking Range Line 700XP Automatic Basket Lifting System - 200 mm

CE

DNV-GL

Electric Supply voltage: 206352 (LIFT7E) Total Watts:

230 V/1 ph/50/60 Hz 0.2 kW

## Key Information:

External dimensions, Height: External dimensions, Width: External dimensions, Depth: Net weight:

850 mm 200 mm 730 mm 30 kg

Modular Cooking Range Line 700XP Automatic Basket Lifting System - 200 mm