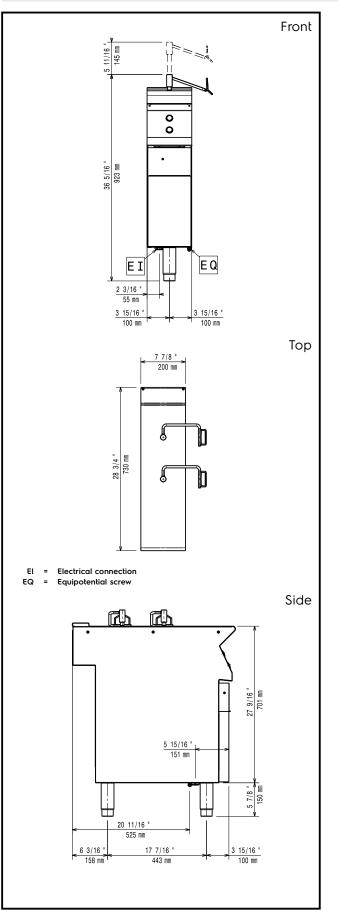

## Key Information:

External dimensions, Height: External dimensions, Width: External dimensions, Depth: Net weight:

850 mm 200 mm 730 mm 30 kg

Modular Cooking Range Line 700XP Automatic Basket Lifting System - 200 mm