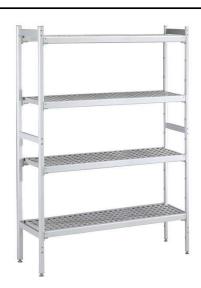

475x2048 mm Aluminum Linear Units

137044 (BLS2048)

Linear shelving set with aluminium side uprights and 4 polyethylene louvered shelves, 1360 Kg load, 475x2048 mm

#### Item No.

APPROVAL:

For linear installation. 4-level shelving set with louvered sectional polyethylene shelves (depth=475mm). Aluminium (20 micron) side uprights (height=1700mm). Adjustable feet

#### Construction

- Uprights and shelf frames constructed entirely in anodized aluminium (20 micron).
- Shelves made by section of polyethylene tablets.
- Sectional polyethylene shelves are dishwasher safe.
- 8 tiers