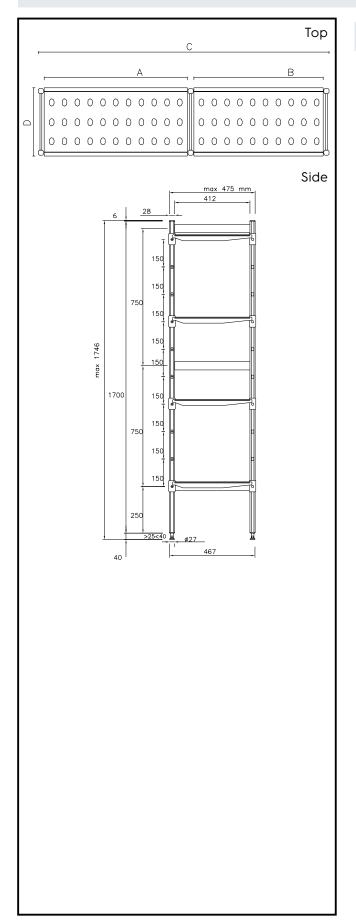

#### Item No.

APPROVAL:

For linear installation. 4-level shelving set with louvered sectional polyethylene shelves (depth=475mm). Aluminium (20 micron) side uprights (height=1700mm). Adjustable feet

#### Construction

- Uprights and shelf frames constructed entirely in anodized aluminium (20 micron).
- Shelves made by section of polyethylene tablets.
- Sectional polyethylene shelves are dishwasher safe.
- 8 tiers

### **Key Information:**

External dimensions, Height:

137044 (BLS2048)1700 mmExternal dimensions, Width:2048 mmExternal dimensions, Depth:475 mmMax loading weight:1360Net weight:39 kgUprights2