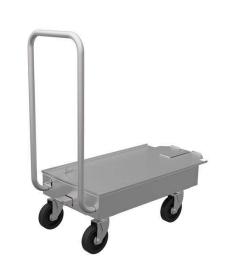

## Cooking accessories Trolley for mobile racks

| ITEM #  |  |
|---------|--|
| MODEL # |  |
| NAME #  |  |
| SIS #   |  |
| ΔIΔ #   |  |

Cooking accessories

Trolley for mobile racks

922323 (TROL10AOSS)

Trolley for slide-in rack on stacked ovens (needed for the oven that will be stacked below)

## **Main Features**

- Needed for the oven that will be stacked below.
- Ideal for safe uploading and downloading of mobile racks.

APPROVAL:

## Cooking accessories Trolley for mobile racks

| Key Information:                                                                                                                 |                                     |
|----------------------------------------------------------------------------------------------------------------------------------|-------------------------------------|
| External dimensions, Height:<br>922323 (TROL10AOSS)<br>External dimensions, Width:<br>External dimensions, Depth:<br>Net weight: | 950 mm<br>395 mm<br>790 mm<br>15 kg |
|                                                                                                                                  |                                     |
|                                                                                                                                  |                                     |
|                                                                                                                                  |                                     |
|                                                                                                                                  |                                     |
|                                                                                                                                  |                                     |
|                                                                                                                                  |                                     |
|                                                                                                                                  |                                     |
|                                                                                                                                  |                                     |