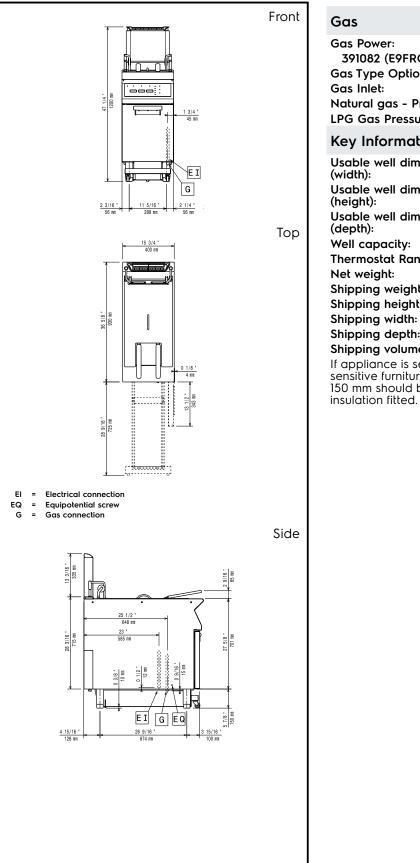

## Modular Cooking Range Line 900XP One Well Gas Fryer 23 liter with Electronic control and Oil filtering

| Gas                                                                                             |                               |
|-------------------------------------------------------------------------------------------------|-------------------------------|
| Gas Power:                                                                                      |                               |
| 391082 (E9FRGD1JFO)                                                                             | 85225 Btu/hr (25 kW)          |
| Gas Type Option:                                                                                | LPG;Natural Gas               |
| Gas Inlet:                                                                                      | 1/2"                          |
| Natural gas - Pressure:                                                                         | 7" w.c. (17.4 mbar)           |
| LPG Gas Pressure:                                                                               | 11" w.c. (27.7 mbar)          |
| Key Information:                                                                                |                               |
| Usable well dimensions<br>(width):                                                              | 340 mm                        |
| Usable well dimensions<br>(height):                                                             | 575 mm                        |
| Usable well dimensions                                                                          | ( 2 2                         |
| (depth):                                                                                        | 400 mm                        |
| Well capacity:                                                                                  | 21 It MIN; 23 It MAX          |
| Thermostat Range:                                                                               | 110 °C MIN; 185 °C MAX        |
| Net weight:                                                                                     | 86 kg                         |
| Shipping weight:                                                                                | 108 kg                        |
| Shipping height:                                                                                | 1480 mm                       |
| Shipping width:                                                                                 | 460 mm                        |
| Shipping depth:                                                                                 | 1020 mm                       |
| Shipping volume:                                                                                | 0.69 m³                       |
| If appliance is set up or next<br>sensitive furniture or similar,<br>150 mm should be maintaine | a safety gap of approximately |