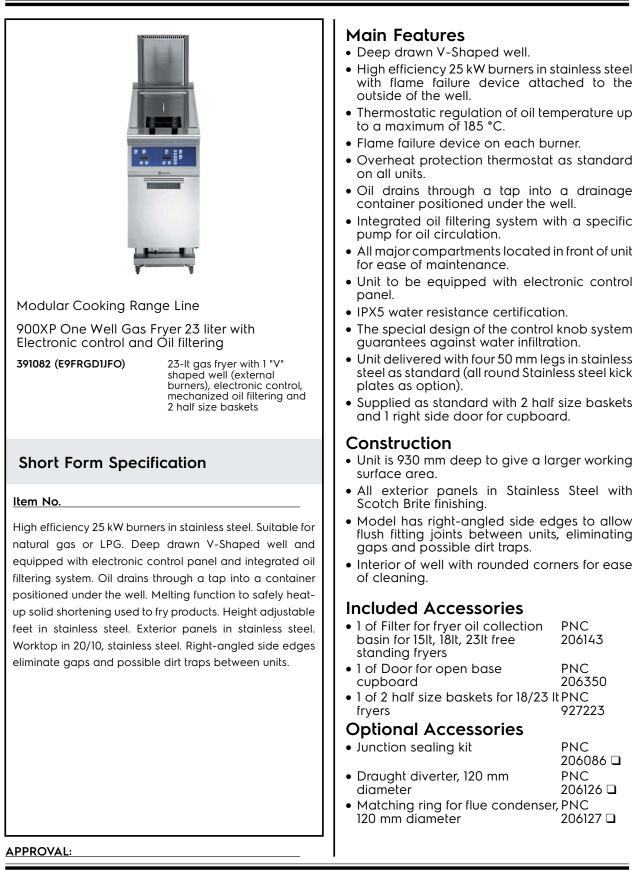

## Electrolux

Modular Cooking Range Line 900XP One Well Gas Fryer 23 liter with Electronic control and Oil filtering

ITEM #

SIS #

AIA #

<u>MODEL #</u> NAME # Electrolux

| • | Kit 4 wheels - 2 swivelling with brake PNC 206135 |
|---|---------------------------------------------------|
|   | - it is mandatory to install base 🛛 🗋             |
|   | support and wheels                                |

## Modular Cooking Range Line 900XP One Well Gas Fryer 23 liter with Electronic control and Oil filtering

| Gas                                                                                             |                               |
|-------------------------------------------------------------------------------------------------|-------------------------------|
| Gas Power:                                                                                      |                               |
| 391082 (E9FRGD1JFO)                                                                             | 85225 Btu/hr (25 kW)          |
| Gas Type Option:                                                                                | LPG;Natural Gas               |
| Gas Inlet:                                                                                      | 1/2"                          |
| Natural gas - Pressure:                                                                         | 7" w.c. (17.4 mbar)           |
| LPG Gas Pressure:                                                                               | 11" w.c. (27.7 mbar)          |
| Key Information:                                                                                |                               |
| Usable well dimensions<br>(width):                                                              | 340 mm                        |
| Usable well dimensions<br>(height):                                                             | 575 mm                        |
| Usable well dimensions                                                                          | ( 2 2                         |
| (depth):                                                                                        | 400 mm                        |
| Well capacity:                                                                                  | 21 It MIN; 23 It MAX          |
| Thermostat Range:                                                                               | 110 °C MIN; 185 °C MAX        |
| Net weight:                                                                                     | 86 kg                         |
| Shipping weight:                                                                                | 108 kg                        |
| Shipping height:                                                                                | 1480 mm                       |
| Shipping width:                                                                                 | 460 mm                        |
| Shipping depth:                                                                                 | 1020 mm                       |
| Shipping volume:                                                                                | 0.69 m³                       |
| If appliance is set up or next<br>sensitive furniture or similar,<br>150 mm should be maintaine | a safety gap of approximately |