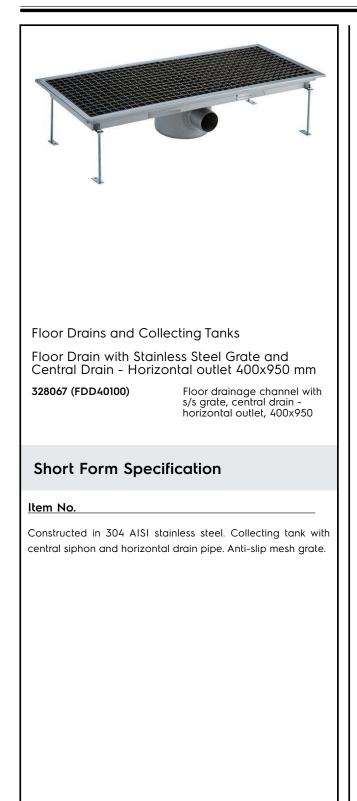

Electrolux

Floor Drains and Collecting Tanks Floor Drain with Stainless Steel Grate and Central Drain - Horizontal outlet 400x950 mm

| TEM #   |   |  |
|---------|---|--|
| MODEL # |   |  |
| NAME #  | - |  |
|         | - |  |
| SIS #   |   |  |
| AIA #   | - |  |

## Construction

- Anti-slip mesh 25x25 mm grating, h=25 mm, 1.5 mm in thickness.
- Constructed entirely in 304 AISI stainless steel.
- Collecting tanks with central siphon.
- Adjustable leveling feet.
- Collecting tanks available with horizontal drain pipe.

## Key Information:

| External dimensions, Height: |        |
|------------------------------|--------|
| 328067 (FDD40100)            | 200 mm |
| External dimensions, Width:  | 400 mm |
| External dimensions, Depth:  | 950 mm |
| Net weight:                  | 15 kg  |