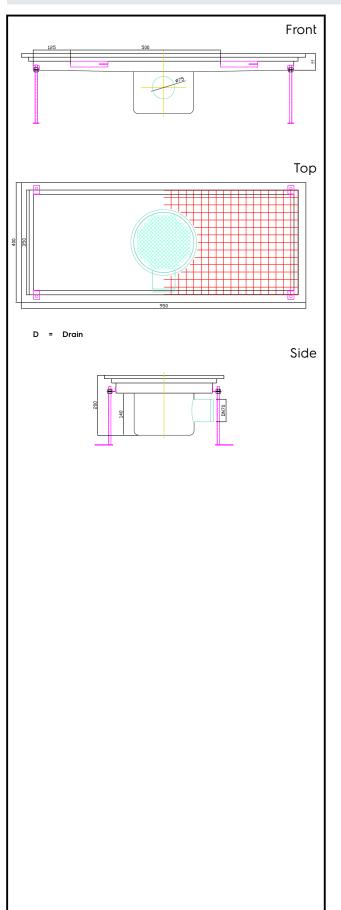

## Key Information:

| External dimensions, Height: |        |
|------------------------------|--------|
| 328067 (FDD40100)            | 200 mm |
| External dimensions, Width:  | 400 mm |
| External dimensions, Depth:  | 950 mm |
| Net weight:                  | 15 kg  |