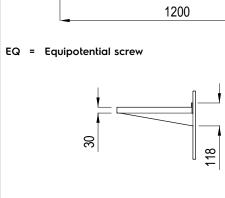

## Electrolux

50

348

403 385

250

| External dimensions, Height: |         |  |
|------------------------------|---------|--|
| 131901 (WSS124)              | 30 mm   |  |
| External dimensions, Width:  | 1200 mm |  |
| External dimensions, Depth:  | 400 mm  |  |
| Upstand Dimensions, Height:  | 23 mm   |  |
| Upstand Dimensions, Depth:   | 2 mm    |  |
| Upstand Dimensions, Radius:  | 90° mm  |  |
| Net weight:                  | 5 kg    |  |
|                              |         |  |

Side

Front

I,I

Ц

Тор